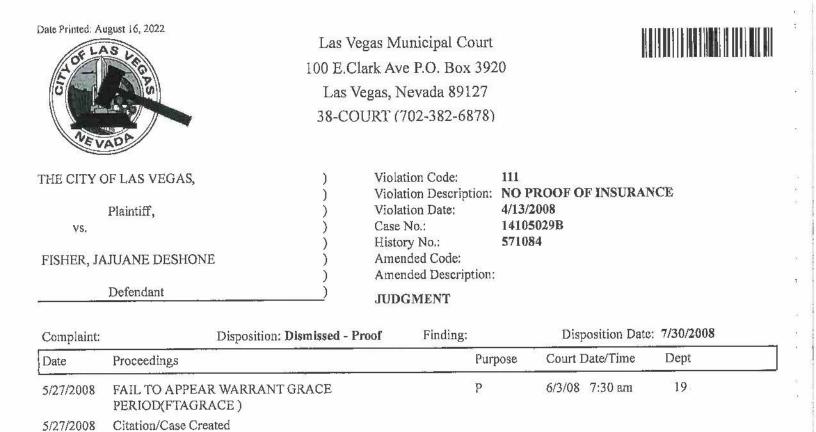

### **BACKGROUND INFORMATION:**

Mr. Fisher's massage application is before you today for review that could not be approved administratively.

Mr. Fisher is requesting to be granted a license under NRS 640C.580 and is before you today for review under NRS 640C.700.

### ACTION:

Approved Tabled

Denied - NRS 640C.700(3)