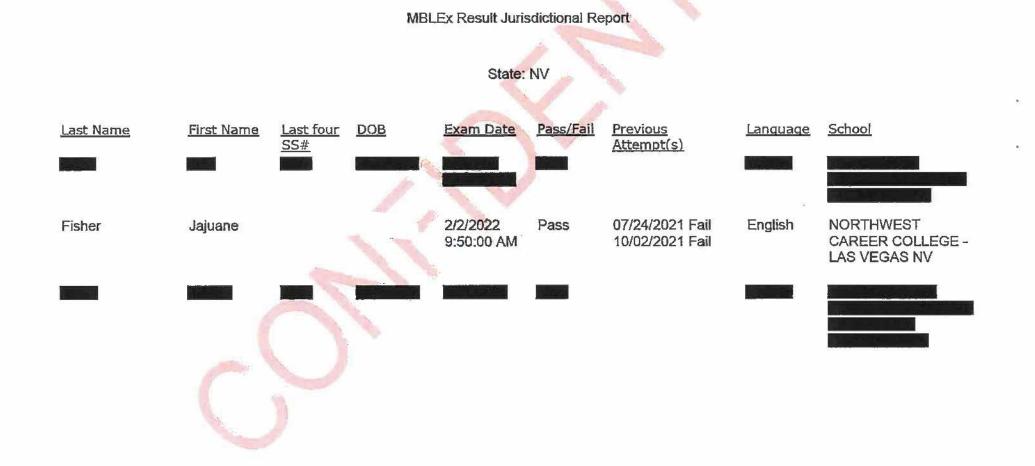

# DIPLOMA

Given this 19th day of May, 2022

MAY 1 9 2022 RECEIVED

Director, Dr. John Kenny

3/2022 14:46:12 PDT

MBLEx Results: 2/3/2022

Nevada State Board of Massage Therapy 1755 E. Plumb Lane Suite 252 Reno, NV 89502 Phone (775) 687-9955 Fax (775) 786-4264 Email: <u>nvmassagebd@lmt.nv.gov</u> Website: <u>http://massagetherapy.nv.gov</u>