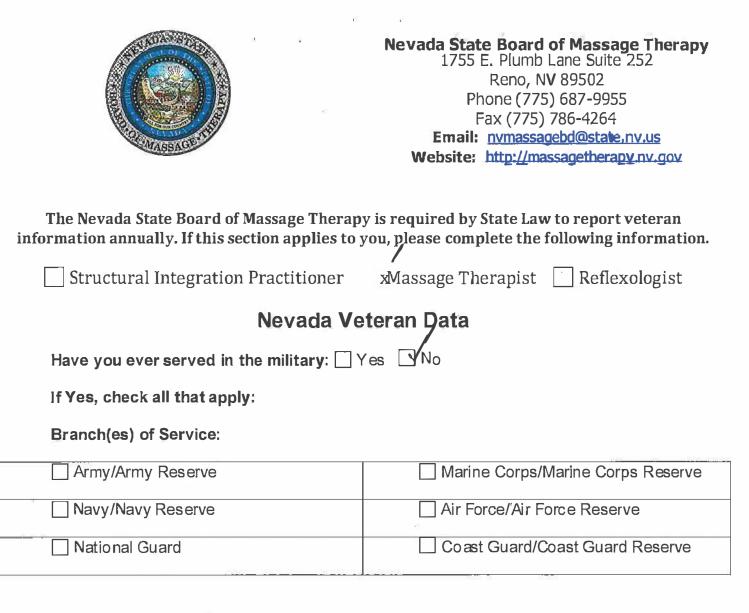

### **BACKGROUND INFORMATION:**

Ms. Gomez's massage application is before you today due to education that could not be approved administratively. Ms. Gomez received her education in Pasadena, California. Ms. Gomez is requesting to be granted a license under NRS 640C.580 or 420 and is before you today for review under NRS 640C.700. Staff's recommendation is to approve license with no restrictions.