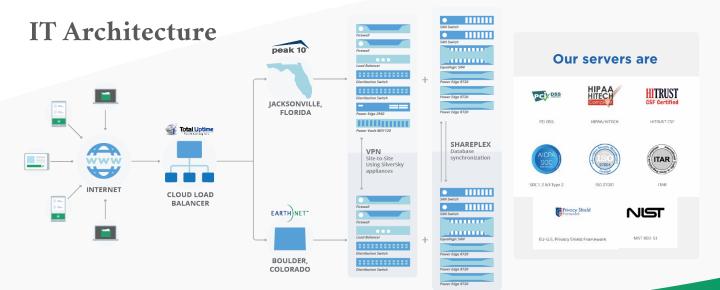

# **Enterprise Grade Security**

All data collected or processed through our platform is housed securely within geo-redundant data servers located in Jacksonville, Florida and Louisville, Colorado.

### **CE Broker System**

- Public Website
- Private Website
- Authentication Services
- Web services
- A majority of the information collected is considered public domain, and available on license verification webpages for consumers. This would include data such as: licensee name, license number, issue date, expiration date, etc. CE Broker does not collect or require sensitive information that does not pertain to CE Requirements.
- With hosted data, CE Broker agrees to prevent disclosure of any proprietary or confidential information to any third parties. Beyond this, all of our data is encrypted at rest and in transit in accordance with Federal Information Processing Standards (FIPS)
- **Flexential** | Our Jacksonville servers boast a 100 Gbps Network backbone, scalable to 400 Gbps, with 80 on-net carriers and proactive DDoS protection. Flexential also holds a variety of certifications ranging from HIPAA and PCI Compliance to NIST Compliance, thus surpassing most network security requirements for our SLA contracts.
- **Massive Networks** | Our Louisville servers offer similarly robust network security, allowing CEB to reach or surpass 99% uptime, while being certified for SSAE 18, HIPAA, HITRUST, and PCI Compliance. Their Louisville location boasts multiple redundancies including Dual UPS (A&B Feeds), Cummins Diesel Generators, and a redundant 20-ton Liebert HVAC to help eliminate downtime for any single point of failure.