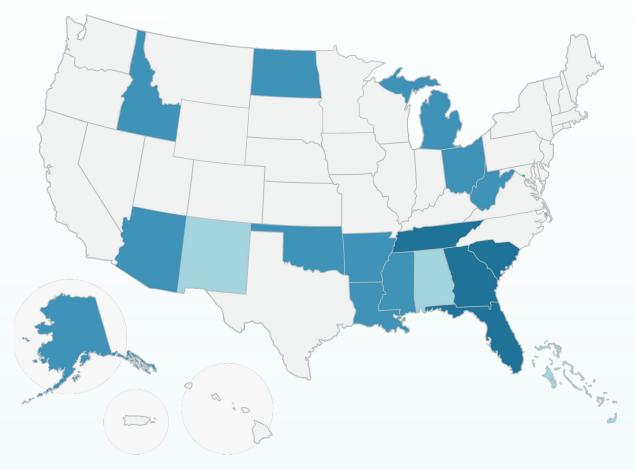

### **CE Broker client base includes:**

- 120 State Licensing Boards across 18 US States, including: Florida, Georgia, Tennessee, South Carolina, Alabama, Arizona, Arkansas, North Carolina, Louisiana, Mississippi, West Virginia, Ohio, Oklahoma, Michigan, Idaho, New Mexico, and the District of Columbia. We also work with the national Medical Council Board in the Bahamas.
- Over 8,000 educational providers that register their accredited courses and report course completion data.
- Over 2,000,000 licensees using the system to monitor and track their CE compliance.