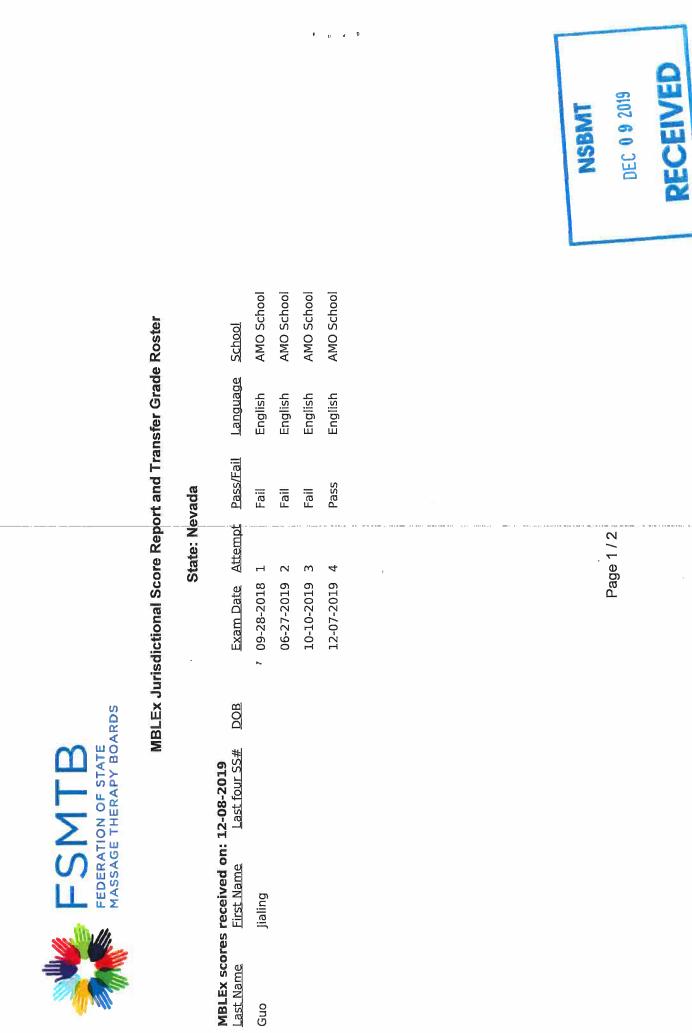

## **CE Broker**

In 2003, the state of Florida released an RFP for a system that could track CE Requirements for 28 healthcare boards, 74 different professions, and over half a million licensees. CE Broker was created as a response to this RFP and was awarded the contract.

Before beginning the project, CE Broker hired and trained a full support center to be available for requests from licensees, educational providers, and boards. Since then, our staff has grown to 75 employees across 3 states, and now offers dedicated support via phone, live chat, and email.

In 2013, the Florida Department of Health launched an initiative to enforce CE Compliance at the time of renewal, by leveraging our technology and infrastructure to integrate with their licensing database. This initiative removed the burden of conducting audits, by requiring that licensees report all continuing education into CE Broker before renewing a license. This has resulted in over \$500,000 in audit-related savings each year for the Department.\*

Since it's creation, CE Broker has taken on more than 120+ regulating bodies in 18 states, and now tracks for over 2 million licensees nationwide across a wide array of professions. In this document, CE Broker's technical structure and capabilities will be explained.