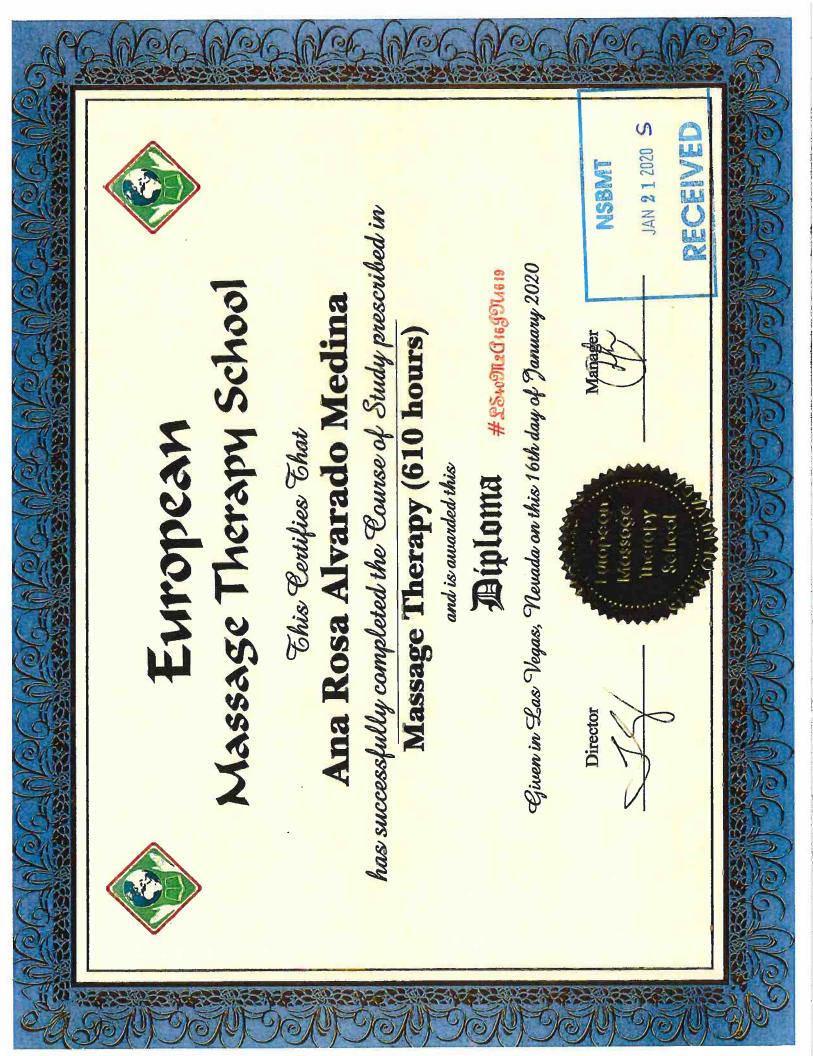

|
| Final Writte            | n Test:  | A        | Final Practical Test:                                                                                           | A       |       |           |                                                     | · · · · · · · · · · · · · · · · · · ·       |        |
|                         |          | - Conto  |                                                                                                                 |         |       |           |                                                     | 5.                                          |        |

Date: 1/16/20



Director:

THIS TRANSCRANIS DIFICULTION ON Y IF SIGNED AND EMBOSSED WITH THE SCHOOL SEAL Student in Good Academic Standing unless indicated otherwise



\*Pass/Fail Courses





#### MBLEx Jurisdictional Score Report and Transfer Grade Roster

#### State: Nevada

| MBLEx scores<br>Last Name | s received on: (<br><u>First Name</u> | <b>D1-19-2020</b><br>Last four SS# | <u>DOB</u> | Exam Date  | Attempt | Pass/Fail | Language | School                          |
|---------------------------|---------------------------------------|------------------------------------|------------|------------|---------|-----------|----------|---------------------------------|
| Alvarado<br>Medina        | Ana                                   |                                    |            | 01-18-2020 | 1       | Pass      | Spanish  | European Massage Therapy School |



Page 1/3



Nevada State Board of Massage Therapy 1755 E. Plumb Lane Suite 252 Reno, NV 89502 Phone (775) 6