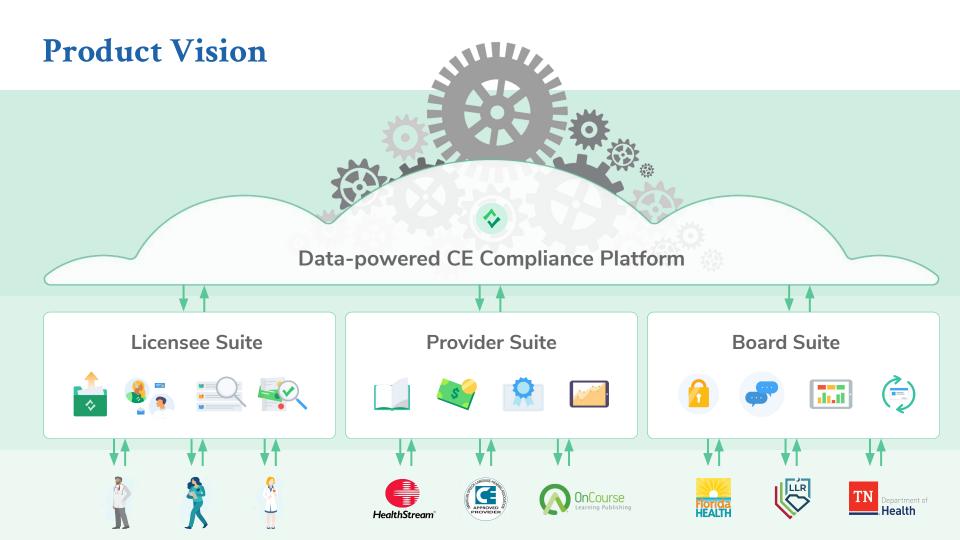

Web and mobile software for licensed professionals, education providers, and regulatory boards.

### **CE Broker Benefits Everyone**

**Boards** can save time and money while simplifying common CE processes such as audits, verifications, and licensee communication.

**Providers** can get approval from boards faster, choose from a number of convenient reporting options, and advertise in our Course Search.

**Licensees** are given a suite of comprehensive tools that simplify CE management and increase CE compliance.

## The Board Suite

For Regulating Boards

## The Provider Suite

**For Educational Providers** 

# The Licensee Experience

**For Licensed Professionals** 