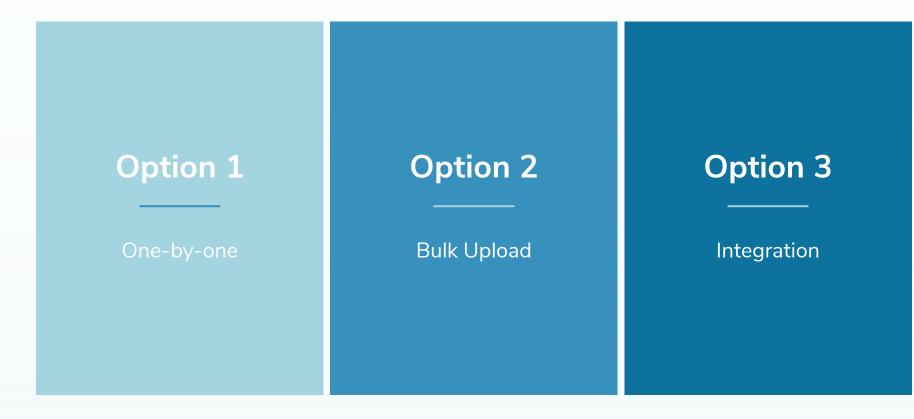

#### **Educational Provider Reporting**

To accomodate a large array of educational providers - our suite supports multiple reporting options. This includes one-by-one submissions, bulk record uploads, and complete integration for automated reporting.

# **Educational Provider CE Reporting**

To accommodate a large array of educational providers, our suite supports multiple reporting options. This includes one-by-one submissions, bulk record uploads, and complete integrations for automated reporting. Our support team works with educational providers to find a solution that makes sense for them.