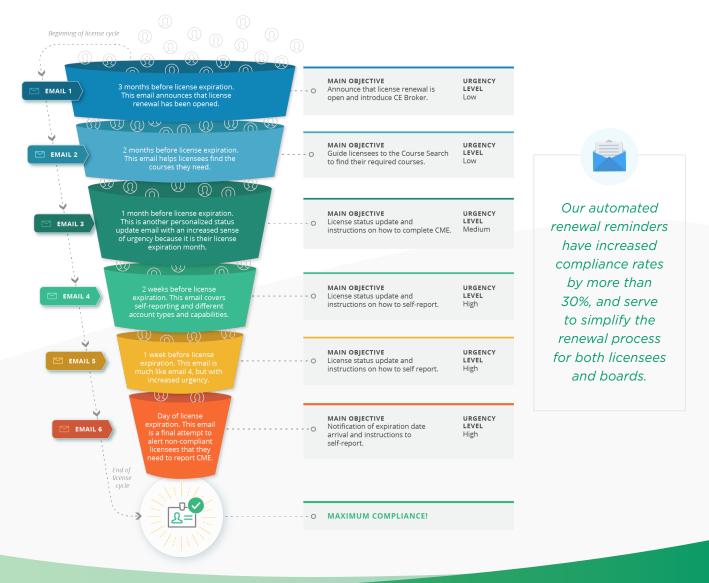

# **Renewal Email System**

In addition to CE Broker's efforts to provide quality client support, we also provide a communications & marketing team to assist our clients with licensee announcements, increasing engagement, and awareness campaigns for new requirements or changes in rules and regulations.

During their renewal window, licensees receive helpful email alerts including the following:

- Personalized updates on current compliance status or requirements
- CE Reporting instructions and guidelines
- Ongoing reminders on relevant deadlines
- Links to Support Center channels and relevant knowledge articles
- Answers to frequently asked questions