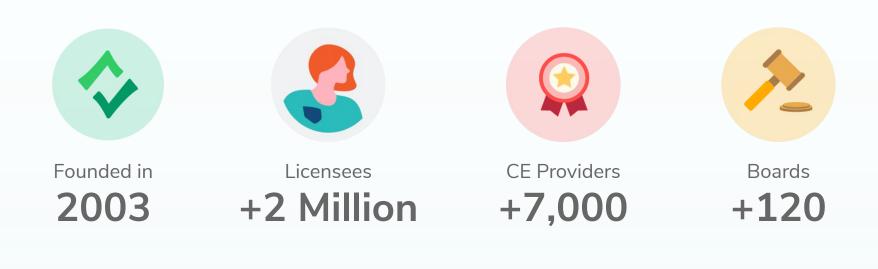

## **CE Broker**

In 2003, the state of Florida released an RFP for a system that could track CE Requirements for 28 healthcare boards, 74 different professions, and over half a million licensees. CE Broker was created as a response to this RFP and was awarded the contract.

Since it's creation, CE Broker has taken on more than 120+ regulating bodies in 18 states, and now tracks for over 2 million licensees nationwide across a wide array of professions. In this document, CE Broker's technical structure and capabilities will be explained.

### **CE Broker client base includes:**

- 120 State Licensing Boards across 18 US States, including: Florida, Georgia, Tennessee, South Carolina, Alabama, Arizona, Arkansas, North Carolina, Louisiana, Mississippi, West Virginia, Ohio, Oklahoma, Michigan, Idaho, New Mexico, and the District of Columbia. We also work with the national Medical Council Board in the Bahamas.
- Over 8,000 educational providers that register their accredited courses and report course completion data.
- Over 2,000,000 licensees using the system to monitor and track their CE compliance.